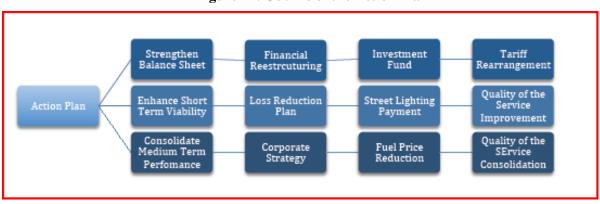

nging plan would result in a complete change in ELECTRA's performance leading to a sustainable and stable situation within about 5 years.

2. The Action Plan was discussed and agreed upon with the Government, ELECTRA and other sector stakeholders in June 2011 and it is aimed at achieving a systematic reduction in losses both technical and non-technical, improve collection and improving the overall quality of the service and financial fundamentals of the company. The Plan is the backbone for a successful restructuring of the sector and includes three levels of actions: (i) strengthening of ELECTRA's Balance Sheet; (ii) enhancing ELECTRA's Short Term Viability; and (iii) consolidating Medium Term Performance. Figure 17 below presents an overall summary of the Plan along those three levels.



Figure 17: Outline of the Action Plan

Mercados: ELECTRA – From recovery to Sustainability – Phase 2 – Action Plan

3. Those studies and the action plan have led to the establishment of target indicators and a benchmarking analysis<sup>8</sup> has been conducted and target values have been set. Then a Performance Contract was developed and signed between the Government and ELECTRA. The agreement rules the relationship between the GoCV and the Board of ELECTRA establishing the roles, responsibility and obligations of the parties regarding the performance of the company and

<sup>&</sup>lt;sup>8</sup> Two different sets of utilities have been used for performing the benchmark:

<sup>-</sup> Utilities having similar physical characteristics to ELECTRA: utilities located in islands.

<sup>-<