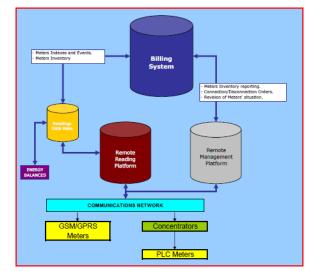

0.5 million): This sub-component will finance the design and installation of an Automatic Metering Management System to ensure proper management and optimization of the remote metering capabilities installed in the existing system.

Implementation of a full Automatic Metering Management requires dealing with loads of information accurately registered and available on line. This information must be processed automatically by the MIS (Management Information Systems) in order not to make any mistake and to provide quick response to both the company and the customers' needs.

In its report, the consultant provided a series of recommendations on how to organize and integrate the remote metering capabilities with the existing systems. The proposed system is illustrated in the Figure 15 below.



Figure 15: Proposed Automatic Metering Management System

This sub-component will support the design and implementation of the system as follows:

Table 14: Estimated Cost for the Automatic Metering Management System

| Item                                        | Cost (USD) |
|---------------------------------------------|------------|
| Multiprotocol Remote Meter Reading Platform | 260,000    |
| ORACLE database                             | 26,000     |
| Remote Metering Platform                    | 13,000     |
| Server                                      | 6,500      |
| Communication Facilities                    | 26,000     |
| Interfaces                                  | 19,500     |
| Implementation                              | 97,500     |
| Total