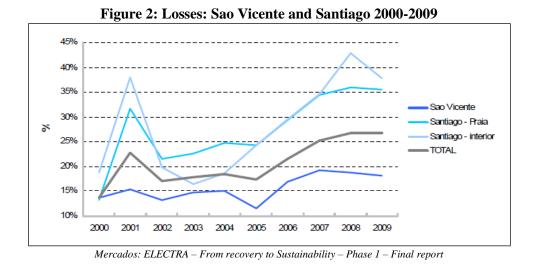

e regulator is considering an efficient level of losses for tariff setting that is significantly lower than actual losses. Furthermore, based on Electra's Annual Reports, the level of total losses has increased significantly over the current decade, coinciding with the departure of the private concessionaire (see figure 1 below).



Figure 1: Time profile of losses: ELECTRA-wide 2000-2009

Mercados: ELECTRA - From recovery to Sustainability - Phase 1 - Final report

24. Large performance gap between the northern islands and southern islands. The level of losses is much higher in Praia than in most islands and particularly than in Sao Vicente. In 2009, reported losses in Santiago – both in Praia and in the inland areas – were twice the levels reported in Sao Vicente, (see figure 2 below).



25. *Commercial practices and collection ratios.* With the level of losses, bill collection management is the other critical aspect of Electra's business performance. The overall performance has averaged around 93% at the company-wide level over the past 5 years. Good performance would be no lower than 98%. Achieving this level of performance will require putting in place a sustainable mechanism regarding the financing of electricity bills for public lighting, which represent around 3% of total electricity billed, and which ELECTRA has for the most part not been able to recover from municipalities over the last 6 years.

|                    | 2005  | 2006  | 2007   | 2008   | 2009   | 5 year<br>average    |  |  |  |  |
|--------------------|-------|-------|--------|--------|--------|---