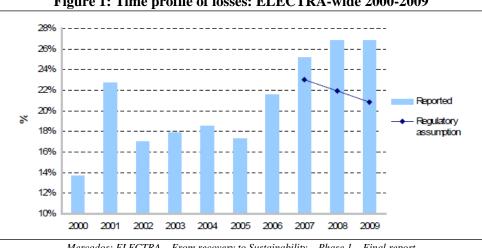

| 15.6   | 11.5   | 7.9    | 8.0    | 8.4    | 7.2    | 6.5    | 7.1    | 10.5    | 10.7    |

Table 1: Number of electricity customers 2000-2010

23. *Electricity losses.* Technical and non technical losses in transmission and distribution of electricity are high (with 27% in 2009), especially in Santiago island (i.e. in excess of 35% in Praia), compared to a reasonable 12-15%. This is currently the biggest issue affecting Electra's profitability since the regulator is considering an efficient level of losses for tariff setting that is significantly lower than actual losses. Furthermore, based on Electra's Annual Reports, the level of total losses has increased significantly over the current decade, coinciding with the departure of the private concessionaire (see figure 1 below).



Figure 1: Time profile of losses: ELECTRA-wide 2000-2009

Mercados: ELECTRA - From recovery to Sustainability - Phase 1 - Final report

24. Large performance gap between the northern islands and southern islands. The level of losses is much higher in Praia than in most islands and particularly than in Sao Vicente. In 2009, reported losses in Santiago – both in Praia and in the inland areas – were twice the levels reported in Sao Vicente, (see figure 2 below).



25. *Commercial practices and collection ratios.* With the level of losses, bill collection management is the other critical aspect of Electra's business performance. The overall performance has averaged around 93% at the company-wide level over the past 5 years. Good performance would be no lower than 98%. Achieving this level o