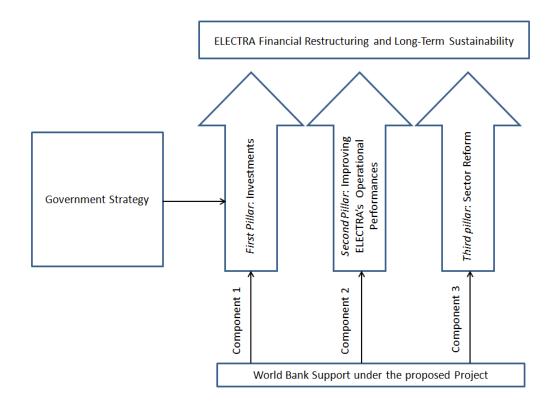

lectricity tariff adjustments more understandable for the population.

## Government's strategy to address the issue of ELECTRA's lack of operational profitability

37. To address the significant shortcomings mentioned above, the Government has designed an overall strategy around three main pillars to steer the sector towards a sustainable path and ensure ELECTRA's financial and operational sustainability over the long run. The overall Government Strategy is presented in Figure 3. The Government has demonstrated strong commitment to this path as evidenced by key steps already taken (in particular under the PRSC VII) and as presented below for each pillar.

#### Figure 3: Government Strategy and World Bank support for the restructuring of ELECTRA and long term sustainability of the sector



38. First Pillar: Investment Plan. The First Pillar includes a series of key investments over the next five years to allow a significant expansion of electricity and other infrastructure services, needed to achieve the sustained seven percent annual growth rate at the heart of the Government's economic transformation agenda. The GoCV has played a critical role in the mobilization of the financing required for the investments in expanded and more efficient power generation and interconnection of isolated centers. The identified investments will target first, electricity generation, to ensure that the fast growing electricity demand is properly met but also to reduce the cost of thermal generation of electricity through an improvement in the generation mix and better network integration. T