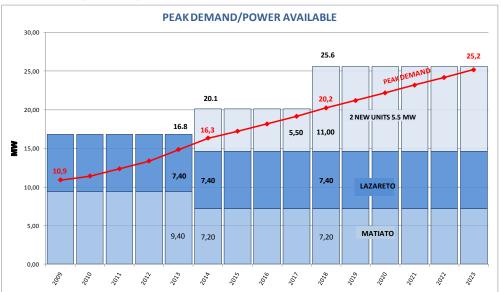

|
| Wind farm |        | November 2011         | 8 MW     | 7%                                  |

**Table 11: Generation Capacity at San Vincent** 

The objective of the proposed investment is to replace the used gasoil units at Matiota (which are operating with low efficiency and at a much higher cost) by HFO unit at to be installed at the Lazareto Power Plant.

The total annual requirement for sent-out energy from the power stations is expected to reach 72 GWh and to increase steadily to 89 GWh in 2018. The required generation capacity is expected to steadily increase, with 12,3 MW peak required in 2011 and increasing to 20 MW by 2018. The following Graph 2 shows the expected peak demand and power available including the planned extension and retirement of gasoil units.



Graph 2: Expected Peak demand/Power available

Based on the ELECTRA forecast and the generating capacity, the first additional 5.5 MW unit must be operating by 2013/2014.

Therefore, the extension of the Lazareto Power Plant in Mindelo consists in increasing the generating capacity in Mindelo by adding one unit of 5.5 MW burning HFO 380. At first, housing and common auxiliaries for two units of 5.5 MW and one

generator set 5.5 MW shall be supplied under this operation (2013/2014). Later on a second unit of 5.5 MW shall be installed (2015/2016).

*HFO availability in Mindelo*: Lazareto is currently supplied with HFO 380 fuel. The existing plant has a  $430m^3$  capacity HFO tank, and a day tank with a capacity of 150 m<sup>3</sup>. This gives approximately enough storage for around 11 da