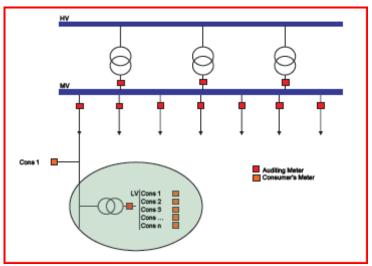

oring at the company. The implementation of this control is mandatory in order to determine loads and potential energy leakages in the grid (see Figure 10 below). HV in ELECTRA is represented by the generation Groups.





*Level 2: Feeder Control.* The second level involves energy balances at MV energy feeder outgoing from substations. This level involves both MV and LV consumers, as illustrated in Figure 11 below.



Figure 11: Level 2 – Feeder Control

*Level 3: LV Substations Control.* This is the lowest control level where accurate and geographically precise energy balances are required. This information will be the most important for final losses detection as it involves a small enough sub-set of consumers that detection of energy losses and irregular registration is much easier.





A series of metering investments are needed at the different level of the grid to ensure an improvement in the company energy audit operations and reduction of losses in the short term. In particular, large customers connected at MV and generation plants connections are the most important control points in a distribution utility. On one hand, substations energy registering provides the primary information about the energy supplied to the system. On the other hand, a large percentage of the energy is supplied to a few consumers connected at MV level. Thus, they are key issues to preserve and control present and future revenues.

The following Table 13 shows metering investments are proposed at the different levels in the grid:

| Level                | Quantity | Unit Cost (USD) | Subtota