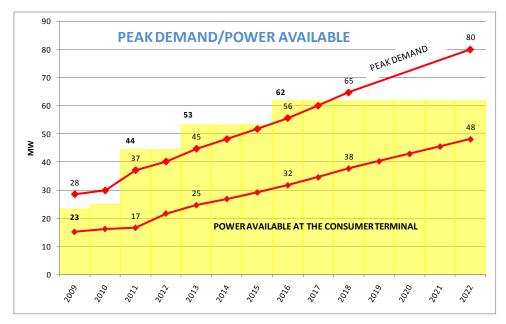

The required generation capacity is expected to steadily increase, with 30 MW peak required in 2010 and increasing to 66 MW in 2018. The following Graph 1 shows this increasing peak demand and the power available including planned developments.

In addition to the two extensions in Palmarejo, two renewable energy projects have been commissioned in 2011:

- Solar Plant and back up (+4 MW in 2010): under the Portuguese cooperation financing, three (3) generators sets burning gasoil should be commissioned before June 2010. These units will generate 4.9 MW as a back-up for the solar installation (5 MW) commissioned in 2011.
- <u>Cabeolica wind farm project</u>: the installation of a 10 MW peak wind farm is also scheduled to be commissioned by 2011.

#### Graph 1: Peak Demand/Power available



Additional installed capacity will be required by 2017 to satisfy the max demand growth forecasts of the island of Santiago.

*HFO availability in Santiago*: There is a project under way to allow for HFO 380 to be brought ashore to the island of Santiago. This project is due for completion in 2014/2015 and will yield a saving of over US\$800,000 a year compared to using LFO 180.

*Conceptual design, technical specification and bidding documents:* An exhaustive conceptual design has been prepared and is described in the feasibility study completed in September 2011by the consultant Mott MacDonald. Based on this design, detailed technical specification and bidding documents are under preparation by the consultant and the bidding process should be initiated in January 2012.

*Environmental