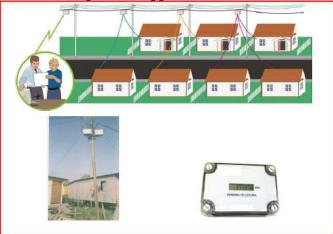

evel of the grid, also public lightening meter and concentrator.

**Sub-component 2.2** (US\$ 3.2 million): This sub-component will finance improvement of metering technology for about 16,000 customers in Praia currently using indirect metering set, three phase direct meters, and single-phase direct meters. This component is aimed at reducing losses by preventing the meter and the whole metering installation to be manipulated by any non-authorized person.

Depending on the area where the installation will be carried out, two approaches are possible: i) installation outside the house or in the client's external wall; or ii) installation of meters in boxes on top of the closest pole. The two Figures 13 and 14 below outline the two approaches.

Figure 13: Approach 1



Figure 14: Approach 2



Communications methodology recommended by the consultant is PLC. ELECTRA's LV feeders' average length is within a reasonable range for this technology. Alternative to PLC may be radio communications.

The metering equipment installed under this component will include the meter (with PLC communications facilities; all with disconnection capabilities), current transformers (it is estimated that 50% of them are to be replaced at this level), meter box (it is estimated that 50% of them are to be replaced at this level), installation costs. The estimated cost for each installed metering system is USD 195 on average.

**Sub-component 2.3** (US\$ 0.5 million): This sub-component will finance the design and installation of an Automatic Metering Management System to ensure proper management and o