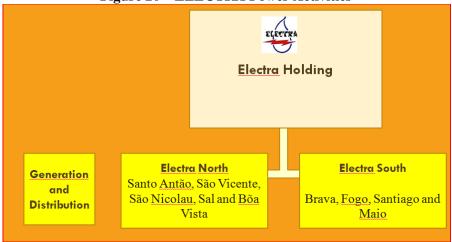

s are significant would remain centralized. The restructuring of ELECTRA would ultimately result into a new configuration for the electricity and water sectors in Cape Verde. The main actors of this restructuring would be:

- ELECTRA Holding: This entity will determine the policy to be followed by its affiliates and may keep certain activities;
- ELECTRA North: Generation and distribution of electricity in windward (or Barlavento) islands with full management autonomy. Contractual arrangement for billing and collection of water distribution during the reform process.
- ELECTRA South: Generation and distribution of electricity in leeward (or Sotavento) islands with full management autonomy. Contractual arrangement for billing and collection of water distribution during the reform process.



Figure 20 – ELECTRA Power Activities



Figure 21: The Electricity and Water Sectors at the end of the first phase

8. Over the long term, the water services and infrastructure will likely be managed by a new company, Aguas de Cabo Verde (ACV), to be established during the reform process. However, the long term setting of the sector institutions is still under consideration by the Government and will be finalized during the work to be carried out by the international consultant advising the Government on the reform and financed by the proposed Project.

9. Over the last year, the Government has already proceeded with the legal creation of the two operating companies, ELECTRA North and ELECTRA South. The Director Generals and Board of the two ELECTRA subsidiaries have been already nominat