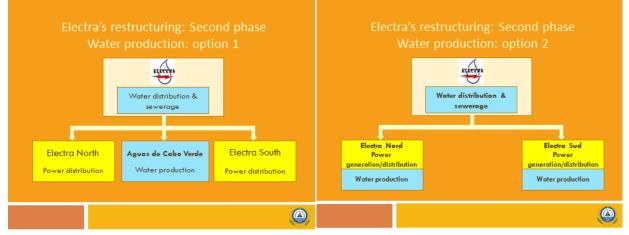

fs to the variable costs of each segment. This is becoming more important with the arrival of new independent power producers.





20. **On Production and Storage of Water**: The situation for the production and storage of water is analogous to that of the generation and distribution of electricity. The level of tariffs, if a handle is to be had on the level of losses, is sufficiently high to attract private sector participation. This will generate new resources for a rapid expansion of service to new consumers and under-served areas. Therefore, it is proposed that a production and storage company be created. This new company could be called Aguas de Cabo Verde (ACV).

### Figures 26 and 27: Creation of ACV or delegation of water production and storage to ELECTRA North and ELECTRA South



21. *Distribution of Water.* The various alternatives open to the government could comprise:

- The constitution of a new water distribution company that could be open to private sector participation via a public-private partnership
- The management of this activity by ELECTRA North and ELECTRA South under an affermage-type arrangement
- The same as above but under a properly designed concession agreement
- The management of this activity by ACV which would then handle all water related activities (production, storage and distribution).

### Figures 28 and 29: Delegation of water distribution to ELECTRA North and ELECTRA South or the creation of a company for that purpose





# Figures 30 and 31: Delegation of water distribution to ACV or vertical separation of the water sector

22. The