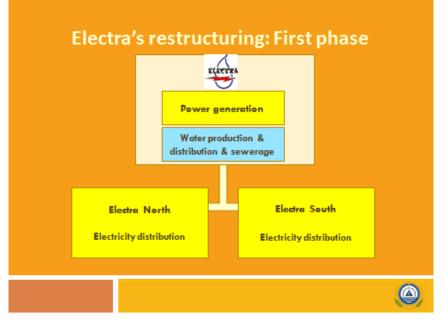

ed. The restructuring of ELECTRA would ultimately result into a new configuration for the electricity and water sectors in Cape Verde. The main actors of this restructuring would be:

- ELECTRA Holding: This entity will determine the policy to be followed by its affiliates and may keep certain activities;
- ELECTRA North: Generation and distribution of electricity in windward (or Barlavento) islands with full management autonomy. Contractual arrangement for billing and collection of water distribution during the reform process.
- ELECTRA South: Generation and distribution of electricity in leeward (or Sotavento) islands with full management autonomy. Contractual arrangement for billing and collection of water distribution during the reform process.



Figure 20 – ELECTRA Power Activities



Figure 21: The Electricity and Water Sectors at the end of the first phase

8. Over the long term, the water services and infrastructure will likely be managed by a new company, Aguas de Cabo Verde (ACV), to be established during the reform process. However, the long term setting of the sector institutions is still under consideration by the Government and will be finalized during the work to be carried out by the international consultant advising the Government on the reform and financed by the proposed Project.

9. Over the last year, the Government has already proceeded with the legal creation of the two operating companies, ELECTRA North and ELECTRA South. The Director Generals and Board of the two ELECTRA subsidiaries have been already nominated.

10. ELECTRA North would develop its